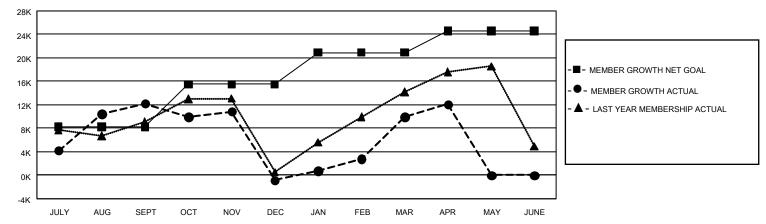

## GAT Constitutional Area 6

REPORT DOES NOT INCLUDE CLUBS IN UNDISTRICTED AREAS.

| Clubs                                                       |                            |                         |                         | Members                                                     |                              |                                     |                                                    |
|-------------------------------------------------------------|----------------------------|-------------------------|-------------------------|-------------------------------------------------------------|------------------------------|-------------------------------------|----------------------------------------------------|
| RESULTS FOR 2022-2023                                       |                            |                         |                         | RESULTS FOR 2022-2023                                       |                              |                                     |                                                    |
| QUARTER                                                     | NEW CLUB GOAL              | NEW CLUBS               | DROPPED CLUBS           | QUARTER MEME                                                | ER GROWTH NET<br>GOAL        | MEMBER GROWTH<br>ACTUAL             | DROPPED<br>MEMBERS ACTUAL<br>(including transfers) |
| JULY/AUG/SEPT<br>OCT/NOV/DEC<br>JAN/FEB/MAR<br>APR/MAY/JUNE | 1,179<br>744<br>546<br>330 | 385<br>176<br>186<br>62 | 305<br>747<br>169<br>11 | JULY/AUG/SEPT<br>OCT/NOV/DEC<br>JAN/FEB/MAR<br>APR/MAY/JUNE | 8237<br>7241<br>5413<br>3731 | 24,718<br>15,336<br>19,623<br>5,268 | 10,092<br>27,274<br>6,185<br>2,404                 |