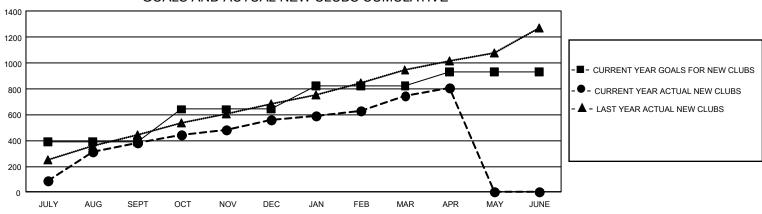

## GAT Constitutional Area 6

REPORT DOES NOT INCLUDE CLUBS IN UNDISTRICTED AREAS.

| Clubs                                                       |                            |                         |                         | Members                                                     |                              |                                     |                                                    |
|-------------------------------------------------------------|----------------------------|-------------------------|-------------------------|-------------------------------------------------------------|------------------------------|-------------------------------------|----------------------------------------------------|
| RESULTS FOR 2022-2023                                       |                            |                         |                         | RESULTS FOR 2022-2023                                       |                              |                                     |                                                    |
| QUARTER                                                     | NEW CLUB GOAL              | NEW CLUBS               | DROPPED CLUBS           | QUARTER MEME                                                | ER GROWTH NET<br>GOAL        | MEMBER GROWTH<br>ACTUAL             | DROPPED<br>MEMBERS ACTUAL<br>(including transfers) |
| JULY/AUG/SEPT<br>OCT/NOV/DEC<br>JAN/FEB/MAR<br>APR/MAY/JUNE | 1,179<br>744<br>546<br>330 | 385<br>176<br>186<br>62 | 305<br>747<br>169<br>11 | JULY/AUG/SEPT<br>OCT/NOV/DEC<br>JAN/FEB/MAR<br>APR/MAY/JUNE | 8237<br>7241<br>5413<br>3731 | 24,718<br>15,336<br>19,623<br>5,268 | 10,092<br>27,274<br>6,185<br>2,404                 |